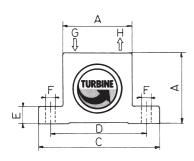

#### Sizes and weights in mm and g (more details and including inches at www.findeva.com)

| Model      | А   | Width | С   | D   | E  | F  | G*<br>Thread<br>BSP | H<br>Thread<br>BSP | Weight |
|------------|-----|-------|-----|-----|----|----|---------------------|--------------------|--------|
| T-50 / LP  | 50  | 46    | 86  | 68  | 12 | 7  | 1/8"                | 1/4"               | 385    |
| T-50 / HP  | 50  | 60    | 86  | 68  | 12 | 7  | 1/8"                | 1/4"               | 520    |
| T-65 / LP  | 65  | 50    | 113 | 90  | 16 | 9  | 1/4"                | 1/4"               | 735    |
| T-65 / HP  | 65  | 64    | 113 | 90  | 16 | 9  | 1/4"                | 1/4"               | 975    |
| T-80 / LP  | 80  | 56    | 128 | 104 | 16 | 11 | 1/4"                | 3/8"               | 1210   |
| T-80 / HP  | 80  | 70    | 128 | 104 | 16 | 11 | 1/4"                | 3/8"               | 1560   |
| T-100 / HP | 100 | 67    | 160 | 130 | 20 | 13 | 3/8"                | 3/8"               | 2270   |